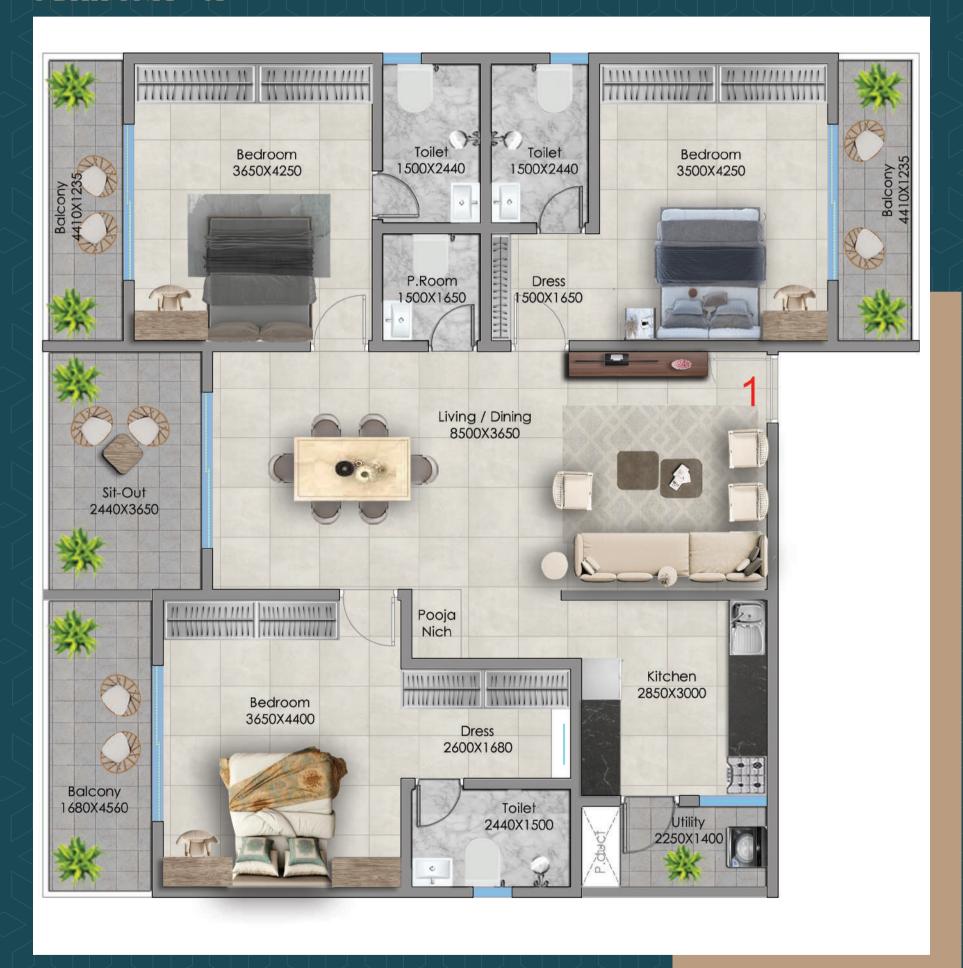

### 3 BHK UNIT - 01

| Flat No | Unit Type | Facing | Carpet Area<br>(Sq. Ft.) | Total Area<br>(Sq. Ft.) |
|---------|-----------|--------|--------------------------|-------------------------|
| 1       | 3 BHK     | East   | 1535                     | 2084                    |