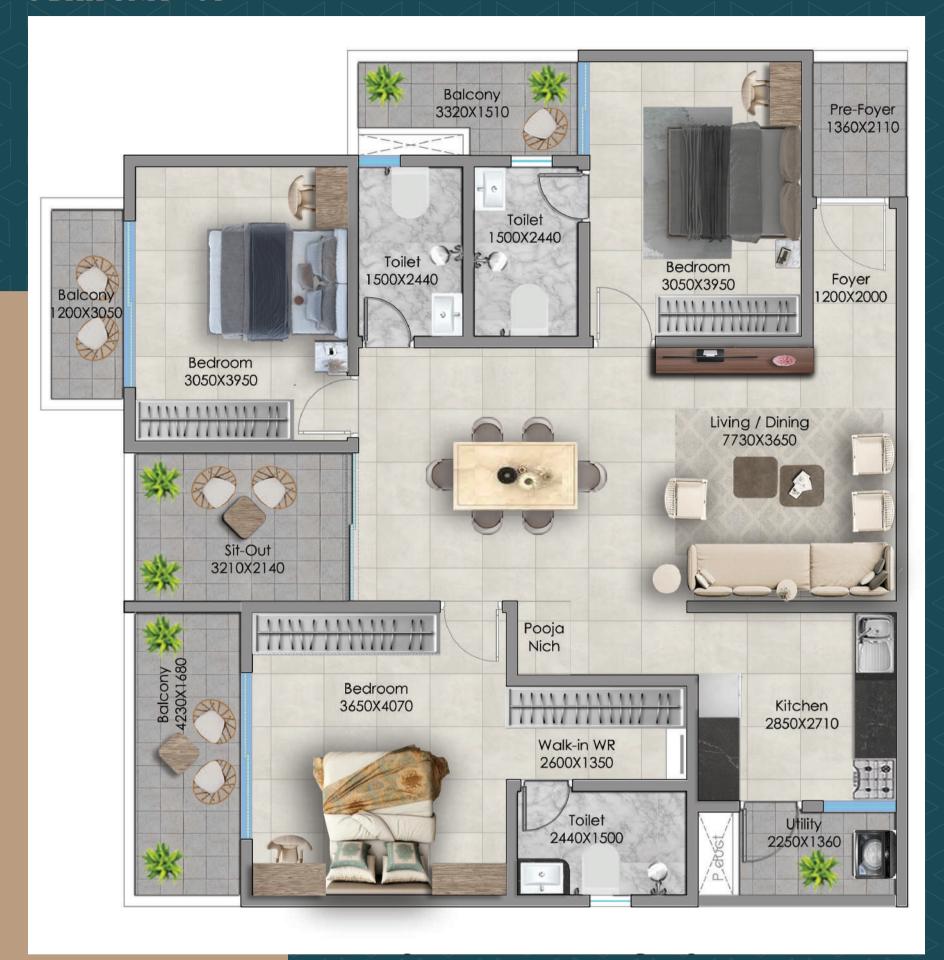

# Abodes That Embody LUXURY AND COMFORT

Spacious 3-BHK Apartments at SVAASA

### 3 BHK UNIT - 04

| Flat No | Unit Type | Facing | Carpet Area<br>(Sq. Ft.) | Total Area<br>(Sq. Ft.) |
|---------|-----------|--------|--------------------------|-------------------------|
| 4       | 3 BHK     | North  | 1342                     | 1834                    |