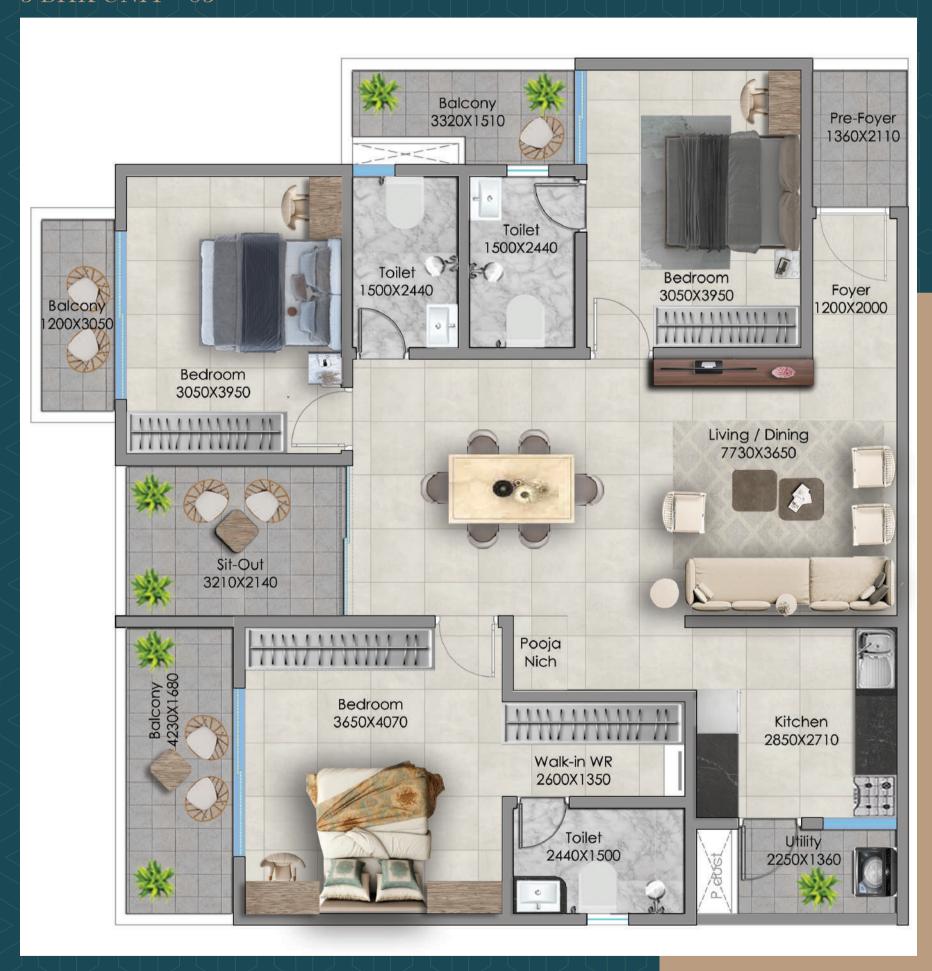

# Abodes That Embody LUXURY AND COMFORT

Spacious 3-BHK Apartments at SVAASA

| Flat No | Unit Type | Facing | Carpet Area<br>(Sq. Ft.) | Total Area<br>(Sq. Ft.) |
|---------|-----------|--------|--------------------------|-------------------------|
| 2       | 3 BHK     | North  | 1342                     | 1834                    |