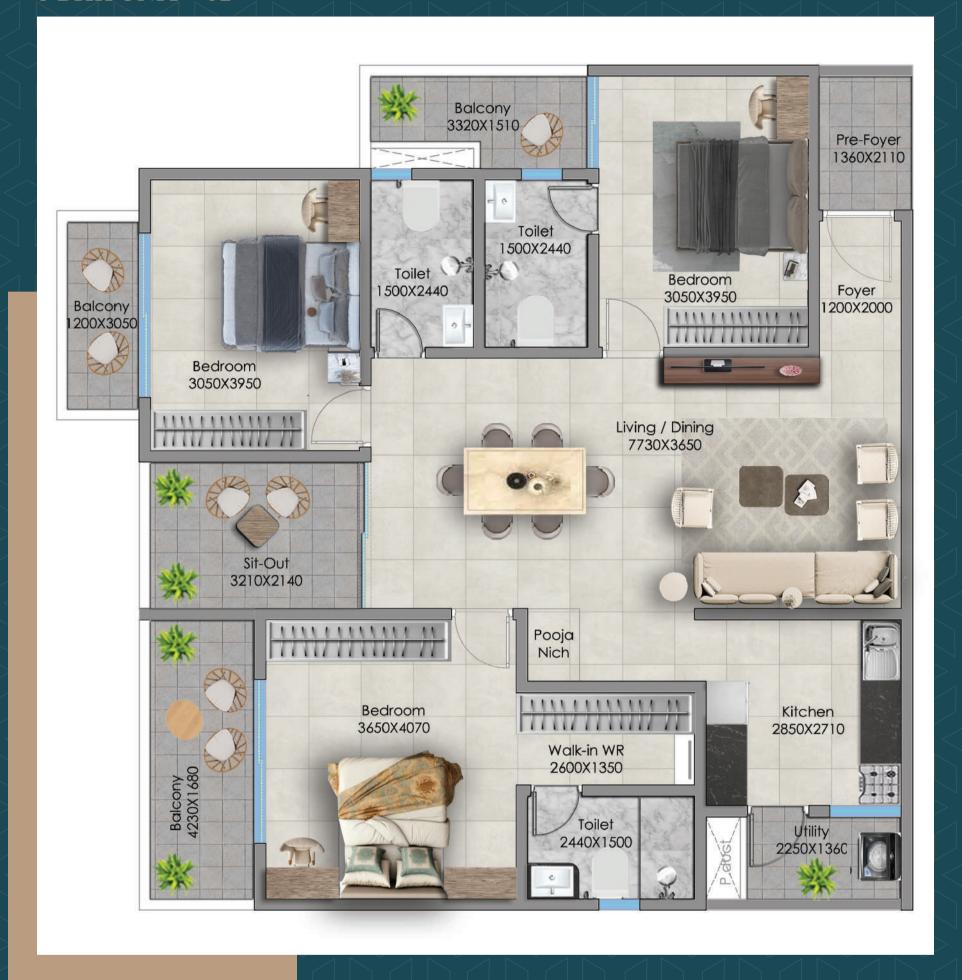

# Abodes That Embody LUXURY AND COMFORT

Spacious 3-BHK Apartments at SVAASA

### 3 BHK UNIT - 01

| Flat No | Unit Type | Facing | Carpet Area<br>(Sq. Ft.) | Total Area<br>(Sq. Ft.) |
|---------|-----------|--------|--------------------------|-------------------------|
| 1       | 3 BHK     | East   | 1535                     | 2084                    |